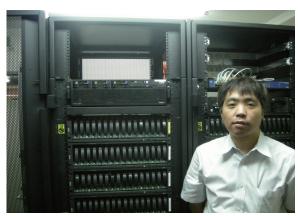

HELIOS servers are built into two 19" racks and each rack has one server and its storage at the production department. Each server is assigned to the stage of production workflow. In genral, animators, photographers, painters and other members access folders which are assigned to their stage and move the files to the next folder after competing the task.

System information

Servers:

IBM X3850

(RAID storage: 15TB)

Production office

(Japanese cartoons are born here)

IBM X3650 x 1

(RAID storage: 12TB)

Red Hat Linux 3/4 OS:

Clients:

Macintosh x approx. 70

Windows x approx. 50

(In addition to LAN access, Web access from

outside companies)

**HELIOS Reseller:** 

Each rack has one HELIOS Server and attached RAID system.