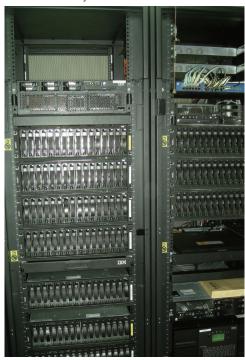

HELIOS servers are built into two 19" racks and each rack has one server and its storage at the production department. Each server is assigned to the stage of production workflow. In genral, animators, photographers, painters and other members access folders which are assigned to their stage and move the files to the next folder after competing the task.

System information

Servers:

IBM X3850

(RAID storage: 15TB)

Production office

(Japanese cartoons are born here)

IBM X3650 x 1

(RAID storage: 12TB)

Red Hat Linux 3/4 OS:

Clients:

Macintosh x approx. 70

Windows x approx. 50

(In addition to LAN access, Web access from

outside companies)

**HELIOS Reseller:** 

Each rack has one HELIOS Server and attached RAID system.