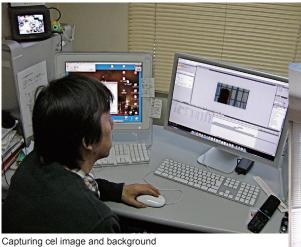

cel images for movies are created on computers these days, stored in HELIOS server directly, and moved forward to the next steps. Mr. Katada continued, "Some backgound images are still pinted by paper and brush. We scan them and finalize on Computers.

Capturing is done on computers by overlaying characters and backgound.

CG (Computer Graphics) data is also increasing these days."

Toei Animation, which has been controbuting to Japanese Animation colture, utilizes the power of digital and keeps generating very attractive contents for people over the world.